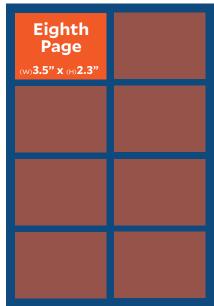

1x \$450 4x \$400 8x \$390 24x \$375

1x \$250 4x \$200 8x \$180 24x \$175

1x \$110 4x \$100 8x \$90 24x \$80

1x \$75 4x \$65 8x \$50 24x \$50

Second

Hand

**Items** 

Free