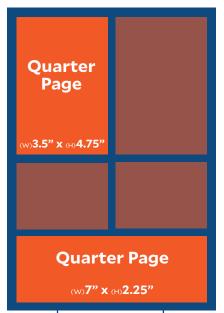

1x \$450 4x \$400 8x \$390 24x \$375

1x \$250 4x \$200 8x \$180 24x \$175

1x \$110 4x \$100 8x \$90 24x \$80

1x \$75 4x \$65 8x \$50 24x \$50

Second

Hand

**Items** 

Free