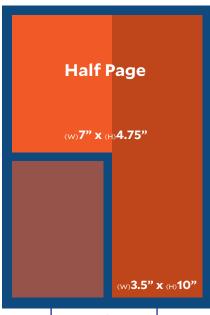

1x \$450 4x \$400 8x \$390 24x \$375

1x \$250 4x \$200 8x \$180 24x \$175

1x \$110 4x \$100 8x \$90 24x \$80

1x \$75 4x \$65 8x \$50 24x \$50

Second

Hand

**Items** 

Free