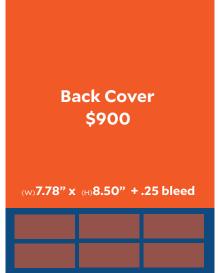

1x \$450 4x \$400 8x \$390 24x \$375

1x \$250 4x \$200 8x \$180 24x \$175

1x \$110 4x \$100 8x \$90 24x \$80

1x \$75 4x \$65 8x \$50 24x \$50

Second

Hand

**Items** 

Free