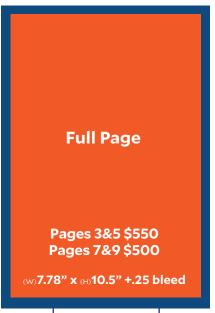

1x \$450 4x \$400 8x \$390 24x \$375

1x \$250 4x \$200 8x \$180 24x \$175

1x \$110 4x \$100 8x \$90 24x \$80

1x \$75 4x \$65 8x \$50 24x \$50

Second

Hand

**Items** 

Free