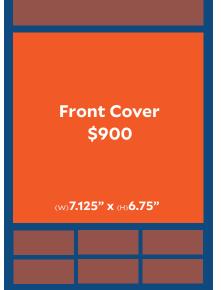

1x \$450 4x \$400 8x \$390 24x \$375

1x \$250 4x \$200 8x \$180 24x \$175

1x \$110 4x \$100 8x \$90 24x \$80

1x \$75 4x \$65 8x \$50 24x \$50

Second

Hand

**Items** 

Free